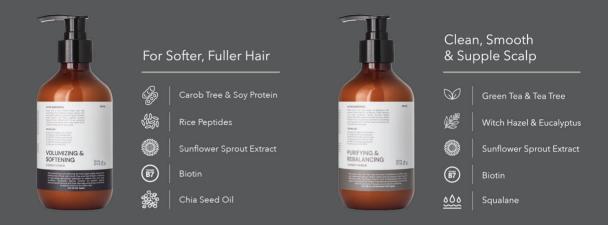

### Volumizing & Softening Shampoo (300ml)

Deeply cleanses impurities, delivers long-lasting fullness and visibly restores health of hair. Enriched with botanical complexes, this formula also moisturizes dry cuticles, leaving hair soft, smooth and shiny. The peptides discovered with AI technology promote hair and scalp restoration while protecting hair against environmental aggressors and heat damages.

## Purifying & Rebalancing Shampoo (300ml)

Enhanced with botanical complexes, this formula gently cleanses, purifies and rebalances the scalp pH levels to promote its health and shine. It also strengthens hair and controls sebum without damaging the strands. The peptides discovered with AI technology, provides hair with long-lasting protection against environmental aggressors, heat damage and repairs chemically treated hair.

Suitable For Frizzy hair, dry hair, thinning hair and unruly hair

Suitable For Oily scalp, sensitive scalp and dandruff