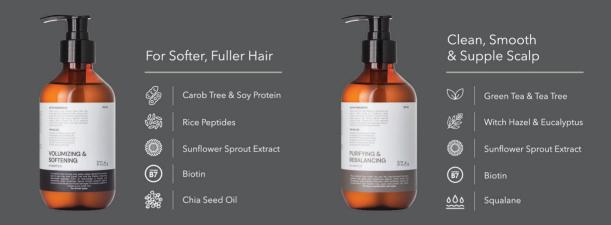

### Volumizing & Softening Shampoo (300ml)

Deeply cleanses impurities, delivers long-lasting fullness and visibly restores health of hair. Enriched with botanical complexes, this formula also moisturizes dry cuticles, leaving hair soft, smooth and shiny. The peptides discovered with AI technology promote hair and scalp restoration while protecting hair against environmental aggressors and heat damages.

## Purifying & Rebalancing Shampoo (300ml)

Enhanced with botanical complexes, this formula gently cleanses, purifies and rebalances the scalp pH levels to promote its health and shine. It also strengthens hair and controls sebum without damaging the strands. The peptides discovered with AI technology, provides hair with long-lasting protection against environmental aggressors, heat damage and repairs chemically treated hair.

Suitable For Frizzy hair, dry hair, thinning hair and unruly hair

Suitable For Oily scalp, sensitive scalp and dandruff